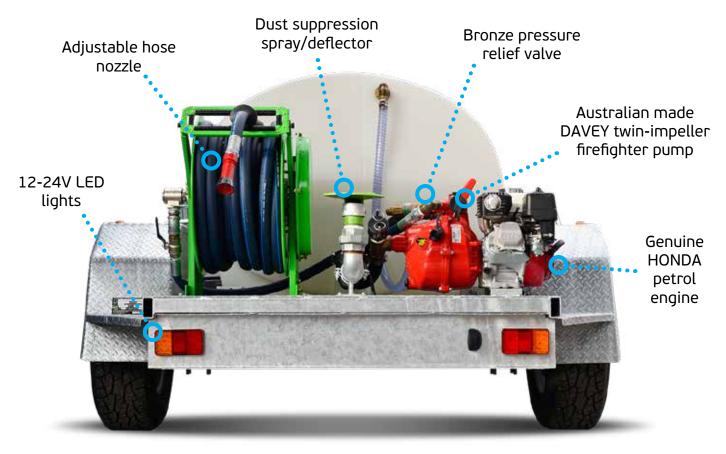

FLO-KWIP



# DUST KING

The Ultimate in Dust Supression & Water Cartage



The FLO-KWIP range of water cart trailers are Australian designed and manufactured, specifically to meet the harsh conditions of our sites in construction, mining and quarry sectors. The Dust King is packed with features and benefits that make it... Simply better!

Ph: (03) 8805 0500 | www.toolkwippumps.com

# **Dust King Features**







# Standard Sizes



1000 Litre = Single axle trailer and hydraulic override brakes

1200 Litre = Single axle trailer

1500 Litre = Tandem trailer

2000 Litre = Tandem trailer and electric override brakes





Customisable to suit your requirements. Enquire about our Slip-On units today!



# **Dust King Options**





## Suction Hose & Rack

- 6 metre suction hose with strainer so that the pump can be used for 'self-filling' the tank
- Galvanised rack for storage of suction hose



# **Remote Control for Dust Spray**

- Electric solenoid valve for the dust spray
- Hand-held remote allowing the dust spray to be turned on and off from the cabin of the vehicle



# **Upgrade to All Terrain Tyres**

- Ideal for use on rough terrain and/or muddy sites
- Gives the trailer that added 'tough l