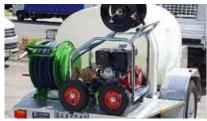

# DUST KING

The Ultimate in Dust Supression & Water Cartage

The FLO-KWIP range of water cart trailers are Australian designed and manufactured, specifically to meet the harsh conditions of our sites in construction, mining and quarry sectors. The Dust King is packed with features and benefits that make it... Simply better!

# Standard Sizes

1000 Litre = Single axle trailer and hydraulic override brakes

1200 Litre = Single axle trailer

1500 Litre = Tandem trailer

2000 Litre = Tandem trailer and electric override brakes

Customisable to suit your requirements. Enquire about our Slip-On units today!