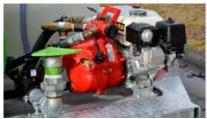

## **Petrol Powered Pressure Blaster**

- Choose from a range of pressure blasters that can be included on your trailer
- Ideal for cleaning machinery onsite

# **Diesel Powered Pump Upgrade**

- Electric start
- Yanmar diesel engine