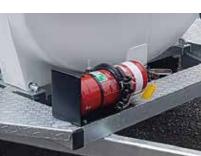

# Mine Spec & Tier 1 Civil

Wheel Chocks
- Including holder

Fire Extinguisher
- Quick release bracket

**Wheel Nut Indicators** 

**Reflective Tape** 