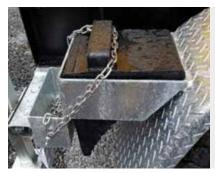

# Mine Spec & Tier 1 Civil

Wheel Chocks
- Including holder

Fire Extinguisher
- Quick release bracket

**Wheel Nut Indicators** 

**Reflective Tape** 