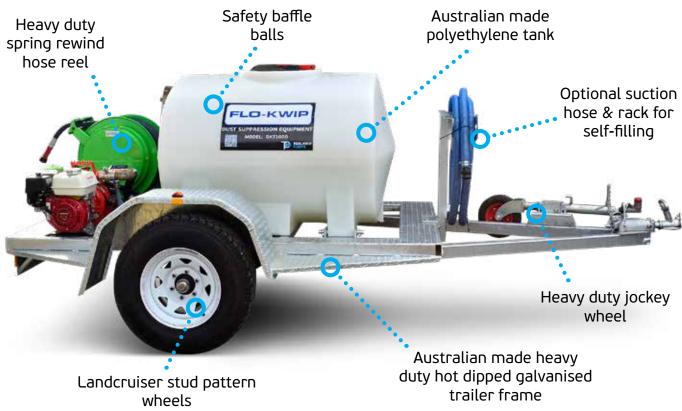

# **Dust King Features**

## Suction Hose & Rack

- 6 metre suction hose with strainer so that the pump can be used for 'self-filling' the tank
- Galvanised rack for storage of suction hose