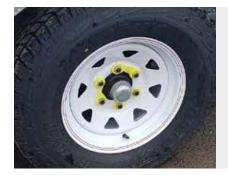

# Mine Spec & Tier 1 Civil

Wheel Chocks
- Including holder

Fire Extinguisher
- Quick release bracket

**Wheel Nut Indicators** 

**Reflective Tape** 