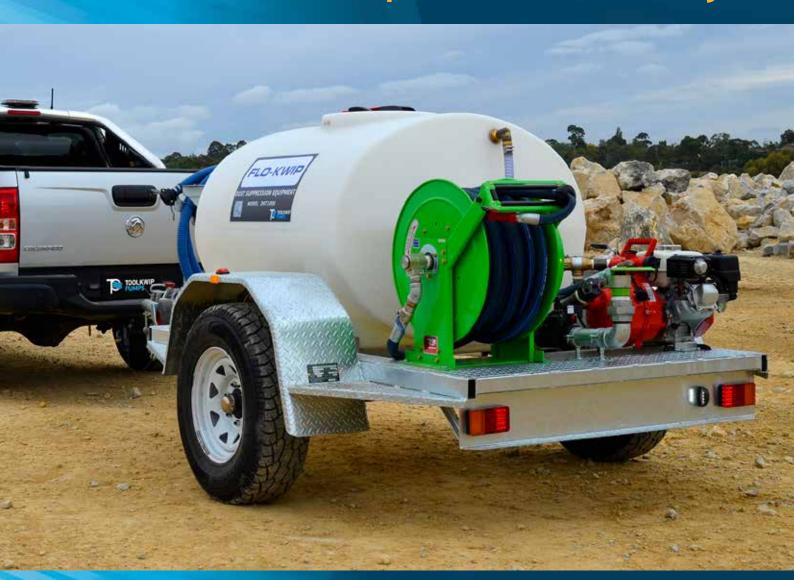

# DUST KING

The Ultimate in Dust Supression & Water Cartage

The FLO-KWIP range of water cart trailers are Australian designed and manufactured, specifically to meet the harsh conditions of our sites in construction, mining and quarry sectors. The Dust King is packed with features and benefits that make it... Simply better!

# **Dust King Features**