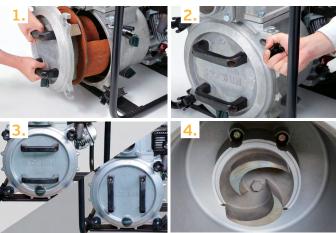

#### **SPECIFICATIONS**

Powered by Honda GX270 & GX390 with low oil alert

- 1. The clean out cover can be removed easily without removing hoses
- 2. Handles on the clean out cover can be installed in vertical or horizontal position
- 3. Easy removal of knobs
- 4. New Impeller design with hexagon boss for easy installation and removal