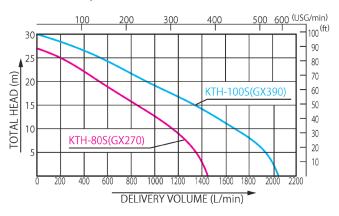

#### **PERFORMANCE CURVE**

Performance ratings are guaranteed minimum, not inflated maximum.

### www.toolkwippumps.com

| TECHNICAL SPECIFICATIONS  |                              |                                                                  |                  |
|---------------------------|------------------------------|------------------------------------------------------------------|------------------|
| Model                     |                              | KTH-80s                                                          | KTH-100s         |
| PUMP                      | Connection Diameter          | 80mm (3")                                                        | 100mm (4")       |
|                           | Connection Thread            | Parallel Pipe Thread                                             |                  |
|                           | Total Head                   | 27m                                                              | 30m              |
|                           | Delivery Volume              | 1450L/min                                                        | 2050L/min        |
|                           | Max. Suction Lift            | 8m                                                               |                  |
|                           | Material for Mechanical Seal | SiC (Silicon Carbide) X SiC                                      |                  |
|                           | Material for Impeller        | Hi-Chrome                                                        |                  |
|                           | Material for Volute          | FCD                                                              |                  |
| NE                        | Туре                         | Air-Cooled 4-Stroke OHV Petrol Engine                            |                  |
|                           | Model                        | Honda GX270                                                      | Honda GX390      |
|                           | Exhaust Volume               | 270 сс                                                           | 390 сс           |
|                           | Rated Output                 | 5.1kW / 3600 rpm                                                 | 7.0kW / 3600 rpm |
| ENGINE                    | Max. Output                  | 6.3kW / 3600 rpm                                                 | 8.7kW / 3600 rpm |
| EN                        | Fuel                         | Automotive Unleaded Petrol                                       |                  |
|                           | Fuel Tank Capacity           | 5.3L                                                             | 6.1L             |
|                           | Continuous Operating Time    | Approx. 2hrs                                                     |                  |
|                           | Starting Method              | Recoil Starter                                                   |                  |
| Accessories               |                              | 1 Strainer, 2 Hose Couplings, 3 Hose Barbs and 1 Engine Tool Set |                  |
| Net Weight                |                              | 76 Kg                                                            | 86.5 Kg          |
| Gross Weight              |                              | 66 Kg                                                            | 82 Kg            |
| Dimensions L X W X H (mm) |                              | 730 X 530 X 600                                                  | 785 X 565 X 630  |