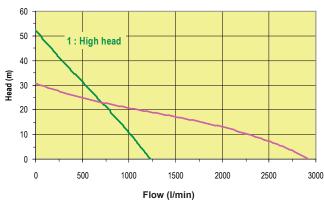

4x2.5mm2

## **Shaft Seal**

Primary seal: Silicon carbide against silicon carbide.

Secondary seal: Carbon/ceramic

Available in a complete instant service pack or as separate items.

#### Bearings

Single-row ball bearing with C3 clearance

### **Materials**

Castings: Aluminium Outer-casing: Aluminium Shaft: Stainless steel Fasteners: Stainless steel

Cr-alloyed white cast iron, 55Rc Impeller:

Wear parts: Natural rubber

## Discharge connection

AR75M - 4" Hose (-100H), AR75H - 3" Hose (-75H)

Options: 3" or 4", Hose or BSP

## **Accessories**

Low suction collar Float switch Zinc anodes

Electronic automatic level control (for AR75M only)

Epoxy coating



Weight

## Power (kW) Electrical

According to ISO 9906 - ANNEX A



High Head

### Flow chart

According to ISO 9906 - ANNEX A



## **Features**

Robust design

Lightweight and user friendly

Wear resistant wet end in CR alloy steel and natural rubber

Adjustable wear parts

Instant service pack for easy and fast service

Built-in contactor for DOL start

Easy installation

## **Designed for:**

Heavy duty pumping of abrasive liquids. Max submersible depth of 20m. Max temperature of liquid +40C Max density of liquid, 1.100kg/m3. pH of the liquid between 5-8. For special applications contact distributor.