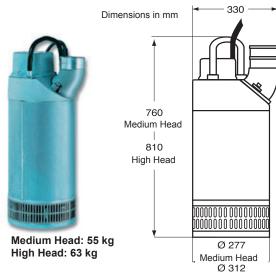

## **Accessories**

Low suction collar Float switch Zinc anodes

Electronic automatic level control (for AR75M only)

Epoxy coating

Weight