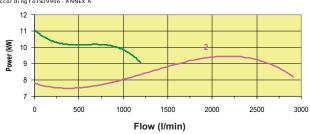

esistant rubber cable type HO7RN-F 230v, 20m 4x4mm2 400v+. 20m 4x2.5mm2

## **Shaft Seal**

Primary seal: Silicon carbide against silicon carbide.

Secondary seal: Carbon/ceramic

Available in a complete instant service pack or as separate items.

#### Bearings

Single-row ball bearing with C3 clearance

### **Materials**

Castings: Aluminium Outer-casing: Aluminium Shaft: Stainless steel Fasteners: Stainless steel

Cr-alloyed white cast iron, 55Rc Impeller:

Wear parts: Natural rubber

## Discharge connection

AR75M - 4" Hose (-100H), AR75H - 3" Hose (-75H)

Options: 3" or 4", Hose or BSP

## **Accessories**

Low suction collar Float switch Zinc anodes

Electronic automatic level control (for AR75M only)

Epoxy coating



Weight

## Power (kW) Electrical

According to ISO 9906 - ANNEX A



High Head

### Flow chart

According to ISO 9906 - ANNEX A



## **Features**

Robust design

Lightweight and user friendly

Wear resistant wet end in CR alloy steel and natural rubber

Adjustable wear parts

Instant service pack for easy and fast service

Built-in contactor for DOL start

Easy installation

## **Designed for:**

Heavy duty pumping of abrasive liquids. Max submersible depth of 20m. Max temperature of liquid +40C Max density of liquid, 1.100kg/m3. pH of the liquid between 5-8. For special applications contact distributor.